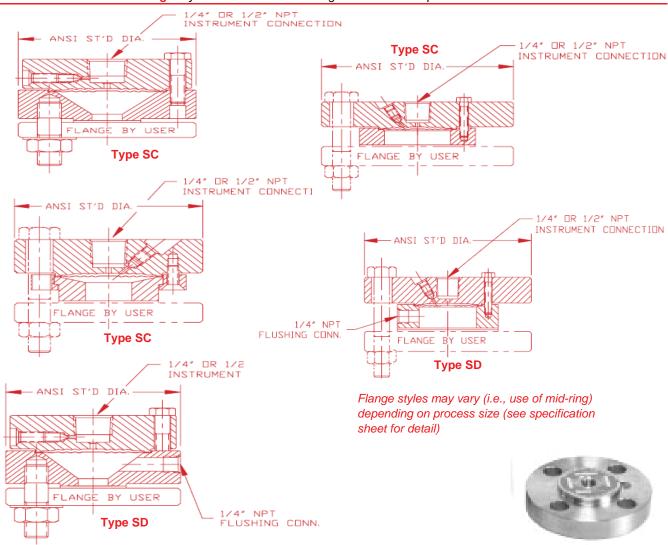

## General Application Welded Metal Diaphragm Flanged Seal

Types SC, SD, SR

## **Model Specific Information**

- ✓ SC models are flange attached.
- ✓ SD models are flange attached with flushing connection. Plugs for flushing connection are not supplied and must be ordered as parts.
- ✓ SR models are special SC flange attached seal with Tantalum-cladded (SST base metal) lower housing and Tantalum diaphragm. Pricing are on as quoted basis.
- For socket weld (tubing), use process connection size (5<sup>th</sup> character) to indicate tube diameter.
- For socket weld (pipe), use process connection size (5<sup>th</sup> charcater) and schedule (10<sup>th</sup> charcater) to indicate pipe size.
- ✓ Non-metallic exposed material are only available with process sizes 1" and greater and 150# and 300# flange ratings.
- ✓ Note that 316SS bolting may not offer sufficient strength for ANSI rated pressure.